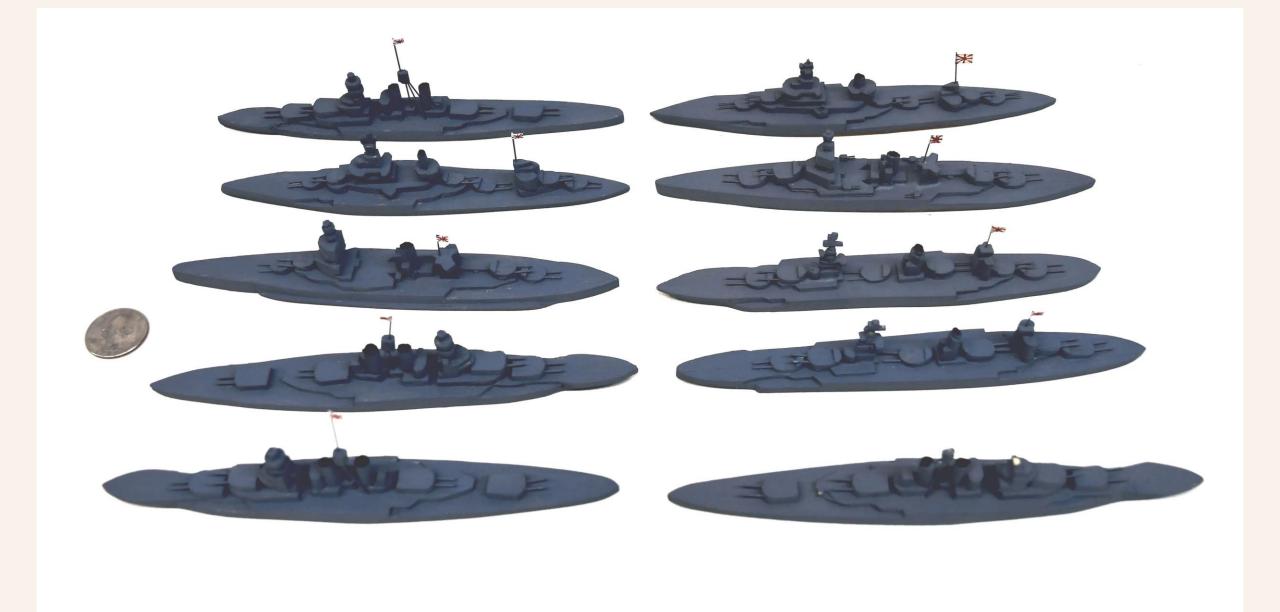

### MILIARY HISTORY SOCIETY OF ROCHESTER

# AWARGAMER'S OBSESSION BORANDOLF





## AWARGAMER'S **OBSESSION** HISTORICAL ACCURACY



## USS ROCHESTER CA-124 1/1200 SCALE







US IOWA CLASS BATTLESHIPS



#### EACH SHIP IS NAMED



#### US BALTIMORE CLASS HEAVY CRUISERS



#### US LIGHT CRUISERS



#### US LIGHT CRUISERS



US FLEET CARRIERS



US FLEET CARRIERS



US WW1 BATTLESHIPS



US DESTROYERS



US SUBMARINES



#### BRITISH BATTLE CRUISERS



#### BRITISH DESTROYERS



#### BRITISH VARIOUS



#### FRENCH SHIPS



#### ITALIAN SHIPS



#### GERMAN CRUISERS



GERMAN DESTROYERS & SUBS



#### JAPANESE BATTLESHIPS



JAPANESE CARRIERS & CRUISERS



US DESTROYERS



JAPANESE DESTROYERS